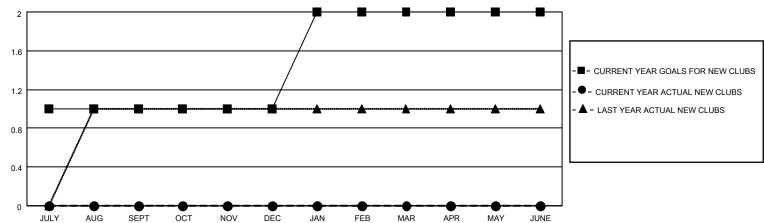

## GOALS AND ACTUAL NEW CLUBS CUMULATIVE

- MEMBER GROWTH ACTUAL

- LAST YEAR MEMBERSHIP ACTUAL

Results as of: 8/31/2023

| DROPPED CLUBS: 0 |    | 13 CLUBS<br>MORE NEV |
|------------------|----|----------------------|
| DROPPED MEMBERS  |    |                      |
| DECEASED         | 8  |                      |
| CLUB CANCELLED   | 0  | CLICK HER            |
| OTHER            | 16 | MEMBERS              |
| TOTAL            | 24 |                      |
|                  |    |                      |