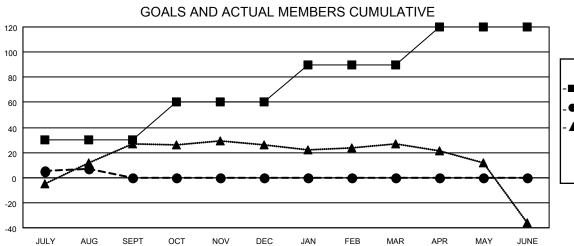

## GOALS AND ACTUAL NEW CLUBS CUMULATIVE

- MEMBER GROWTH ACTUAL

- LAST YEAR MEMBERSHIP ACTUAL

Results as of: 8/31/2023

| DROPPED CLUBS: 0 |    | 13 CLUBS<br>MORE NEV |
|------------------|----|----------------------|
| DROPPED MEMBERS  |    |                      |
| DECEASED         | 8  |                      |
| CLUB CANCELLED   | 0  | CLICK HER            |
| OTHER            | 16 | MEMBERS              |
| TOTAL            | 24 |                      |
|                  |    |                      |